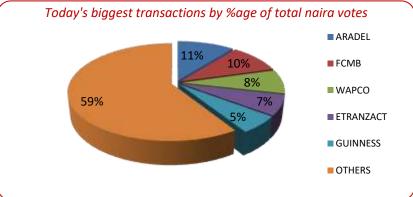

The local stock exchange concluded today's trading session on a positive note, with the All-Share Index (ASI) rising by 0.25% to close at 98,760.59 points. This increase added N152 billion to the market capitalization, pushing it to N59.87 trillion, while the year-to-date (YTD) return improved to 32.08%. Sectoral performance was mixed: the insurance, consumer goods, oil and gas, and industrial goods sectors recorded gains of 0.82%, 0.32%, 2.74%, and 0.62%, respectively, while the banking sector dipped by 0.22%. Market sentiment remained bullish, with 30 stocks advancing against 21 decliners. Leading the gainers were CONOIL, TANTALIZER, CUSTODIAN, AFRIPRUD, and GOLDBREW, while DAARCOMM, CAVERTON, OMATEK, ABCTRANS, and CONHALLPLC topped the laggards. Trading activity was vibrant, as the number of deals, volume, and value of trades rose by 4.54%, 52.97%, and 8.94%, respectively. Overall, 489.65 million shares worth N7.06 billion were traded across 8,304 transactions. FCMB emerged as the most actively traded stock by volume, with 77.6 million shares worth N4698.7 million changing hands in 148 transactions, while ARADEL was the most traded stock by value