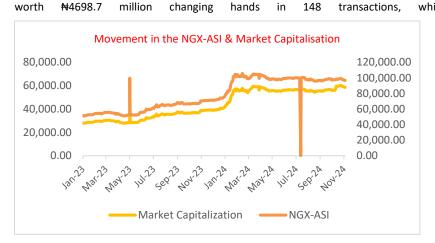

The local stock exchange concluded today's trading session on a positive note, with the All-Share Index (ASI) rising by 0.25% to close at 98,760.59 points. This increase added N152 billion to the market capitalization, pushing it to N59.87 trillion, while the year-to-date (YTD) return improved to 32.08%. Sectoral performance was mixed: the insurance, consumer goods, oil and gas, and industrial goods sectors recorded gains of 0.82%, 0.32%, 2.74%, and 0.62%, respectively, while the banking sector dipped by 0.22%. Market sentiment remained bullish, with 30 stocks advancing against 21 decliners. Leading the gainers were CONOIL, TANTALIZER, CUSTODIAN, AFRIPRUD, and GOLDBREW, while DAARCOMM, CAVERTON, OMATEK, ABCTRANS, and CONHALLPLC topped the laggards. Trading activity was vibrant, as the number of deals, volume, and value of trades rose by 4.54%, 52.97%, and 8.94%, respectively. Overall, 489.65 million shares worth N7.06 billion were traded across 8,304 transactions. FCMB emerged as the most actively traded stock by volume, with 77.6 million shares worth N4698.7 million changing hands in 148 transactions, while ARADEL was the most traded stock by value

| MARKET STATISTICS        | CLOSE              | PREVIOUS           | TODAY'S% | YTD % |
|--------------------------|--------------------|--------------------|----------|-------|
| All Share Index (ASI)    | 98,760.59          | 98,509.68          | 0.25     | 32.08 |
| Deals                    | 8,304              | 7,943              | 4.54     |       |
| Volume (millions)        | 489,654,913        | 320,101,766        | 52.97    |       |
| Value (¥' Millions)      | 7,057,268,658      | 6,477,909,925      | 8.94     |       |
| Market Cap (₩' billions) | 59,867,419,647,449 | 59,715,321,315,161 | 0.25     | 46.31 |