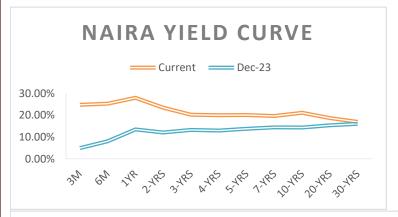

#### **Money Market**

In the money market, the Nigerian Interbank Offered Rate (NIBOR) experienced mixed movements across all maturities. At the same time, the Open Repo Rate (OPR) and the Overnight Lending Rate (O/N) fell by 0.23% and 0.01%, closing at 32.18% and 32.71%, respectively.

The Nigerian Interbank Treasury Bills True Yield (NITTY) experienced decreases across most maturities. Similarly, the average secondary market yield on Treasury bills moderated by 0.03%, settling at 25.65%.

#### **Bond Market**

Trading activity in the secondary market for FGN bonds stayed muted in the average yield to 19.47%.

In Nigeria's sovereign Eurobonds market, sell pressure across the short, mid and long segments of the yield curve led to a 0.02% increase in the average yield, which now stands at 9.32%.